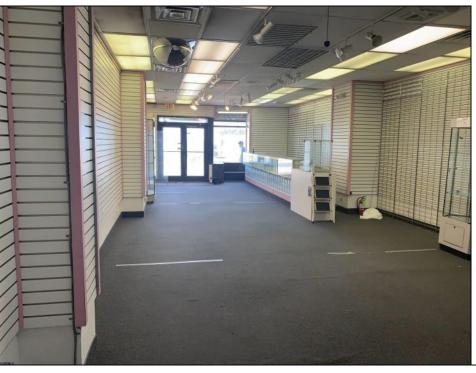

## **COMMENTS**

There\'s no better retail location than the robust and famous Atlantic City Boardwalk! New Art Deco Facade beach storefront retail condominium. Features a spacious open 1679 SF floor plan in good condition with ample rear storage and a newly installed bathroom. Situated at the prestigious Ritz Condominium Building boardwalk ocean level. Only a few feet away from upscale Hotels and Casinos, all venues of dining, shopping, family entertainment etc. Pedestrians walk by/in traffic galore! Ritz Condo Assoc Fees \$1600 P/Mth