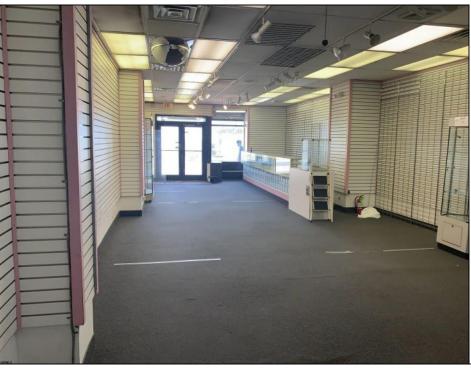

## **COMMENTS**

There\'s no better retail location than the robust and famous Atlantic City Boardwalk! New Art Deco Facade beach storefront retail condominium. Features a spacious open 1679 SF floor plan in good condition with ample rear storage and a newly installed bathroom. Situated at the prestigious Ritz Condominium Building boardwalk ocean level. Only a few feet away from upscale Hotels and Casinos, all venues of dining, shopping, family entertainment etc. Pedestrians walk by/in traffic galore! Ritz Condo Assoc Fees \$1600 P/Mth