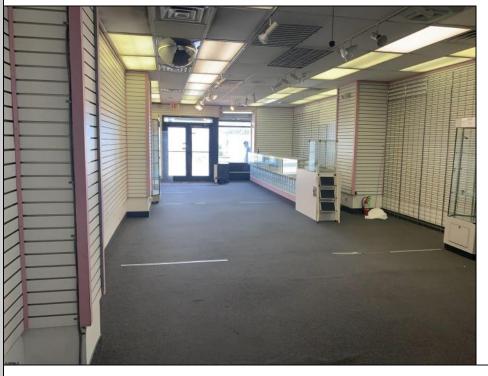

## COMMENTS

There\'s no better retail location than the robust and famous Atlantic City Boardwalk! New Art Deco Facade beach storefront retail condominium. Features a spacious open 1679 SF floor plan in good condition with ample rear storage and a newly installed bathroom. Situated at the prestigious Ritz Condominium Building boardwalk ocean level. Only a few feet away from upscale Hotels and Casinos, all venues of dining, shopping, family entertainment etc. Pedestrians walk by/in traffic galore! Ritz Condo Assoc Fees \$1600 P/Mth **PROPERTY DETAILS** 