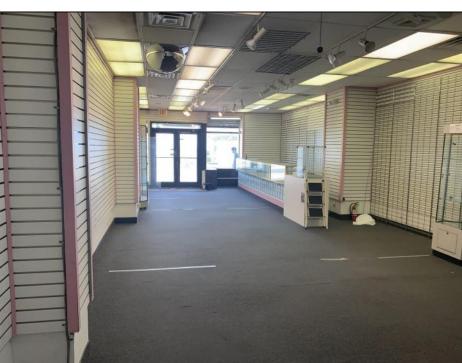

## **COMMENTS**

There\'s no better retail location than the robust and famous Atlantic City Boardwalk! New Art Deco Facade beach storefront retail condominium. Features a spacious open 1679 SF floor plan in good condition with ample rear storage and a newly installed bathroom. Situated at the prestigious Ritz Condominium Building boardwalk ocean level. Only a few feet away from upscale Hotels and Casinos, all venues of dining, shopping, family entertainment etc. Pedestrians walk by/in traffic galore! Ritz Condo Assoc Fees \$1600 P/Mth