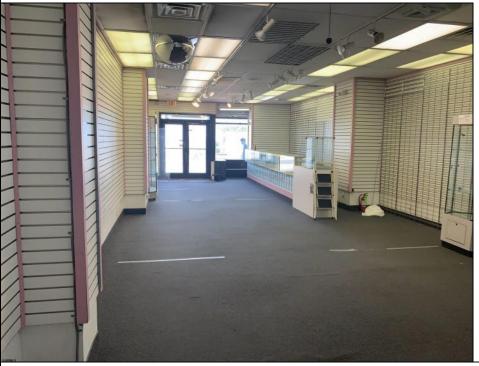

## **COMMENTS**

There\'s no better retail location than the robust and famous Atlantic City Boardwalk! New Art Deco Facade beach storefront retail condominium. Features a spacious open 1679 SF floor plan in good condition with ample rear storage and a newly installed bathroom. Situated at the prestigious Ritz Condominium Building boardwalk ocean level. Only a few feet away from upscale Hotels and Casinos, all venues of dining, shopping, family entertainment etc. Pedestrians walk by/in traffic galore! Ritz Condo Assoc Fees \$1600 P/Mth