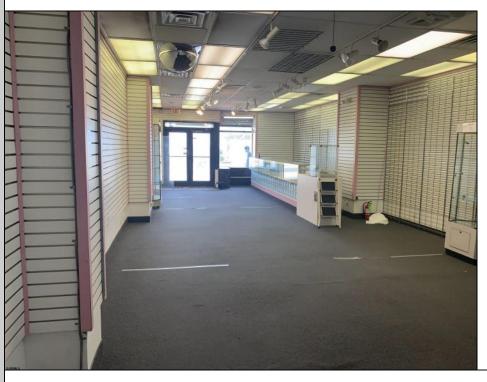

## **COMMENTS**

There\'s no better retail location than the robust and famous Atlantic City Boardwalk! New Art Deco Facade beach storefront retail condominium. Features a spacious open 1679 SF floor plan in good condition with ample rear storage and a newly installed bathroom. Situated at the prestigious Ritz Condominium Building boardwalk ocean level. Only a few feet away from upscale Hotels and Casinos, all venues of dining, shopping, family entertainment etc. Pedestrians walk by/in traffic galore! Ritz Condo Assoc Fees \$1600 P/Mth