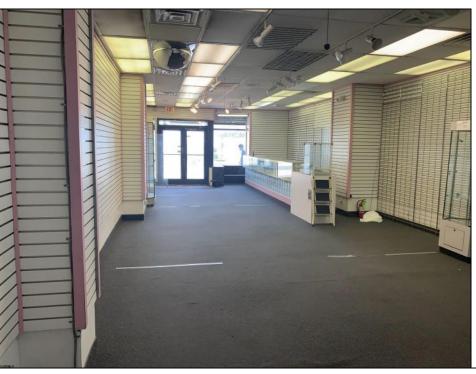

## **COMMENTS**

There\'s no better retail location than the robust and famous Atlantic City Boardwalk! New Art Deco Facade beach storefront retail condominium. Features a spacious open 1679 SF floor plan in good condition with ample rear storage and a newly installed bathroom. Situated at the prestigious Ritz Condominium Building boardwalk ocean level. Only a few feet away from upscale Hotels and Casinos, all venues of dining, shopping, family entertainment etc. Pedestrians walk by/in traffic galore! Ritz Condo Assoc Fees \$1600 P/Mth