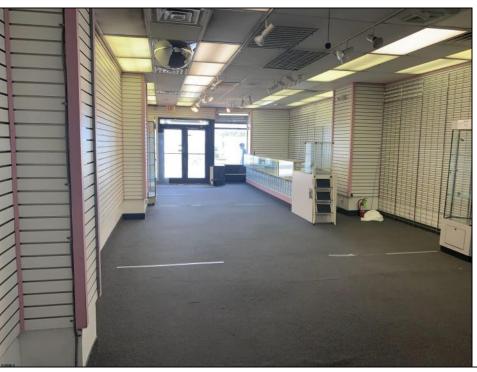

## **COMMENTS**

There\s no better retail location than the robust and famous Atlantic City Boardwalk! New Art Deco Facade beach storefront retail condominium. Features a spacious open 1679 SF floor plan in good condition with ample rear storage and a newly installed bathroom. Situated at the prestigious Ritz Condominium Building boardwalk ocean level. Only a few feet away from upscale Hotels and Casinos, all venues of dining, shopping, family entertainment etc. Pedestrians walk by/in traffic galore! Ritz Condo Assoc Fees \$1600 P/Mth