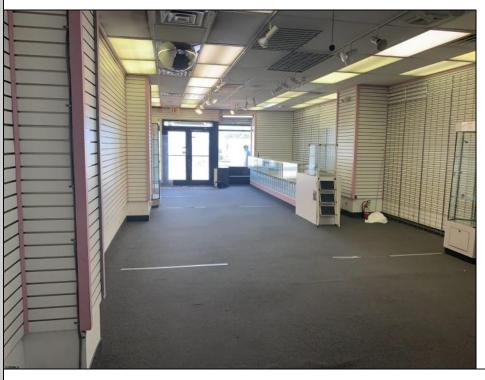

## **COMMENTS**

There\'s no better retail location than the robust and famous Atlantic City Boardwalk! New Art Deco Facade beach storefront retail condominium. Features a spacious open 1679 SF floor plan in good condition with ample rear storage and a newly installed bathroom. Situated at the prestigious Ritz Condominium Building boardwalk ocean level. Only a few feet away from upscale Hotels and Casinos, all venues of dining, shopping, family entertainment etc. Pedestrians walk by/in traffic galore! Ritz Condo Assoc Fees \$1600 P/Mth