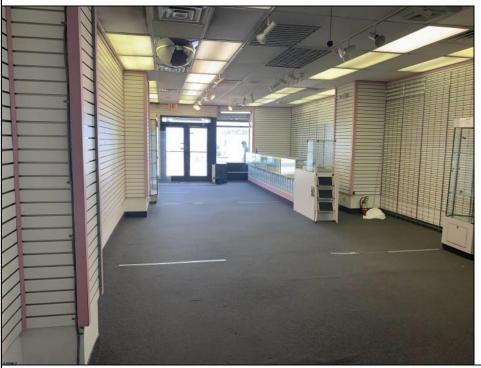

## **COMMENTS**

There\'s no better retail location than the robust and famous Atlantic City Boardwalk! New Art Deco Facade beach storefront retail condominium. Features a spacious open 1679 SF floor plan in good condition with ample rear storage and a newly installed bathroom. Situated at the prestigious Ritz Condominium Building boardwalk ocean level. Only a few feet away from upscale Hotels and Casinos, all venues of dining, shopping, family entertainment etc. Pedestrians walk by/in traffic galore! Ritz Condo Assoc Fees \$1600 P/Mth