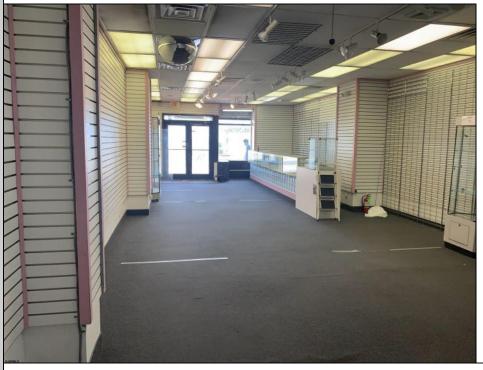

## COMMENTS

There\'s no better retail location than the robust and famous Atlantic City Boardwalk! New Art Deco Facade beach storefront retail condominium. Features a spacious open 1679 SF floor plan in good condition with ample rear storage and a newly installed bathroom. Situated at the prestigious Ritz Condominium Building boardwalk ocean level. Only a few feet away from upscale Hotels and Casinos, all venues of dining, shopping, family entertainment etc. Pedestrians walk by/in traffic galore! Ritz Condo Assoc Fees \$1600 P/Mth **PROPERTY DETAILS** 