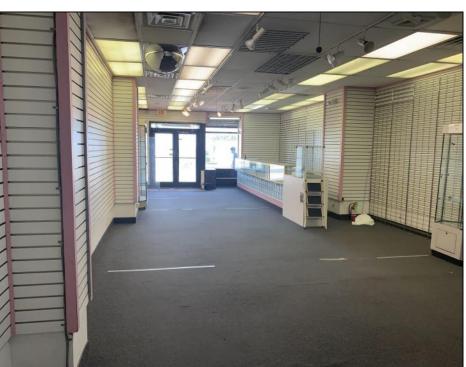

## **COMMENTS**

There\'s no better retail location than the robust and famous Atlantic City Boardwalk! New Art Deco Facade beach storefront retail condominium. Features a spacious open 1679 SF floor plan in good condition with ample rear storage and a newly installed bathroom. Situated at the prestigious Ritz Condominium Building boardwalk ocean level. Only a few feet away from upscale Hotels and Casinos, all venues of dining, shopping, family entertainment etc. Pedestrians walk by/in traffic galore! Ritz Condo Assoc Fees \$1600 P/Mth