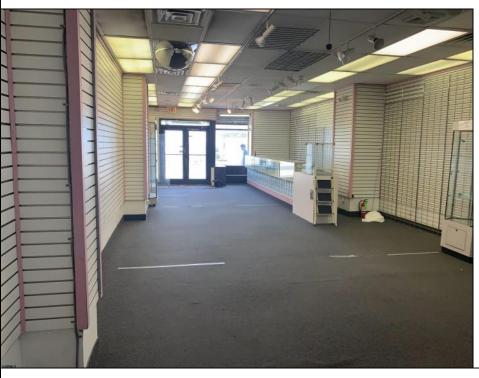

## **COMMENTS**

There\'s no better retail location than the robust and famous Atlantic City Boardwalk! New Art Deco Facade beach storefront retail condominium. Features a spacious open 1679 SF floor plan in good condition with ample rear storage and a newly installed bathroom. Situated at the prestigious Ritz Condominium Building boardwalk ocean level. Only a few feet away from upscale Hotels and Casinos, all venues of dining, shopping, family entertainment etc. Pedestrians walk by/in traffic galore! Ritz Condo Assoc Fees \$1600 P/Mth