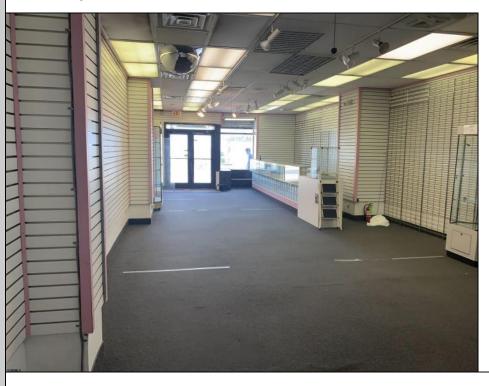

## **COMMENTS**

There\'s no better retail location than the robust and famous Atlantic City Boardwalk! New Art Deco Facade beach storefront retail condominium. Features a spacious open 1679 SF floor plan in good condition with ample rear storage and a newly installed bathroom. Situated at the prestigious Ritz Condominium Building boardwalk ocean level. Only a few feet away from upscale Hotels and Casinos, all venues of dining, shopping, family entertainment etc. Pedestrians walk by/in traffic galore! Ritz Condo Assoc Fees \$1600 P/Mth