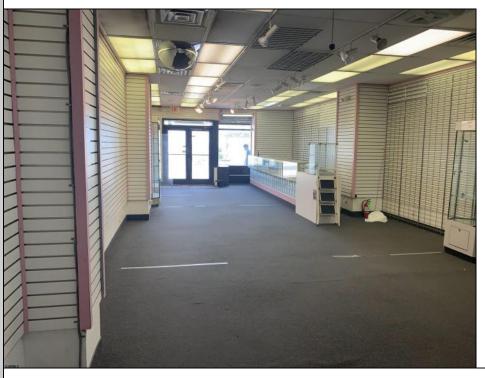

## **COMMENTS**

There\'s no better retail location than the robust and famous Atlantic City Boardwalk! New Art Deco Facade beach storefront retail condominium. Features a spacious open 1679 SF floor plan in good condition with ample rear storage and a newly installed bathroom. Situated at the prestigious Ritz Condominium Building boardwalk ocean level. Only a few feet away from upscale Hotels and Casinos, all venues of dining, shopping, family entertainment etc. Pedestrians walk by/in traffic galore! Ritz Condo Assoc Fees \$1600 P/Mth