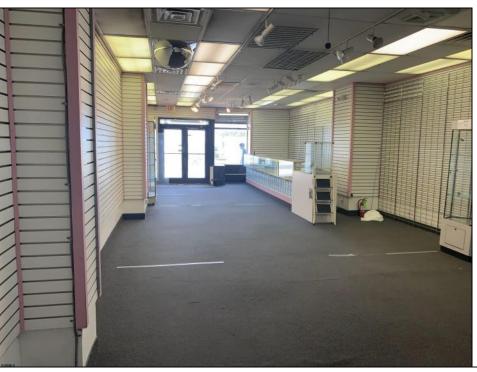

## **COMMENTS**

There\'s no better retail location than the robust and famous Atlantic City Boardwalk! New Art Deco Facade beach storefront retail condominium. Features a spacious open 1679 SF floor plan in good condition with ample rear storage and a newly installed bathroom. Situated at the prestigious Ritz Condominium Building boardwalk ocean level. Only a few feet away from upscale Hotels and Casinos, all venues of dining, shopping, family entertainment etc. Pedestrians walk by/in traffic galore! Ritz Condo Assoc Fees \$1600 P/Mth