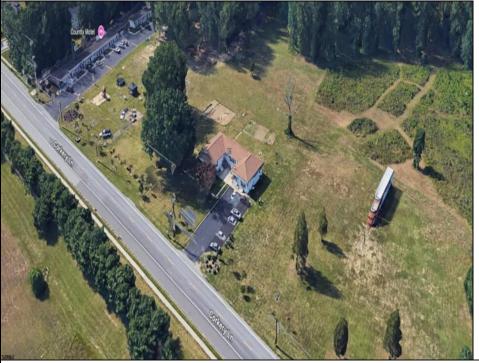

## **COMMENTS**

Investment Opportunity – Multi-Family Property on 10.2 Acres! Property Features: • Type: 4-Family Residential Building • Land Size: 10.2 Acres • Units: 4 • Two 1-Bedroom Apartments • Layout: 1 Bedroom, Living Room, Kitchen, and Full Bath • Two 2-Bedroom Apartments • Layout: 2 Bedrooms, Living Room, Kitchen, and Full Bath • Condition: good • Newer roof Newer Softner • Fully rented Location Highlights: • Surrounded by modern single-family homes • Nearby amenities include: Glouester Outlets, Mins to Philadelphia • Restaurants, Fitness Centers, Wawa, Walmart, Big Banks, and Public Transportation • High-demand area with strong rental income potential • Strategic location for redevelopment or multi-purpose use • A great opportunity for long-term growth Viewings by Appointment Only – A Must See!