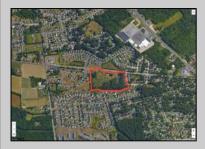

## **COMMENTS**

Investment Opportunity – Multi-Family Property on 10.2 Acres! Property Features: • Type: 4-Family Residential Building • Land Size: 10.2 Acres • Units: 4 • Two 1-Bedroom Apartments • Layout: 1 Bedroom, Living Room, Kitchen, and Full Bath • Two 2-Bedroom Apartments • Layout: 2 Bedrooms, Living Room, Kitchen, and Full Bath • Condition: good • Newer roof Newer Softner • Fully rented Location Highlights: • Surrounded by modern single-family homes • Nearby amenities include: Glouester Outlets, Mins to Philadelphia • Restaurants, Fitness Centers, Wawa, Walmart, Big Banks, and Public Transportation • High-demand area with strong rental income potential • Strategic location for redevelopment or multi-purpose use • A great opportunity for long-term growth Viewings by Appointment Only – A Must See!