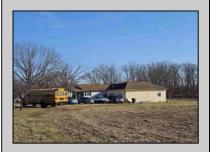

## **COMMENTS**

Investment Opportunity – Multi-Family Property on 10.2 Acres! Property Features: • Type: 4-Family Residential Building • Land Size: 10.2 Acres • Units: 4 • Two 1-Bedroom Apartments • Layout: 1 Bedroom, Living Room, Kitchen, and Full Bath • Two 2-Bedroom Apartments • Layout: 2 Bedrooms, Living Room, Kitchen, and Full Bath • Condition: good • Newer roof Newer Softner • Fully rented Location Highlights: • Surrounded by modern single-family homes • Nearby amenities include: Glouester Outlets, Mins to Philadelphia • Restaurants, Fitness Centers, Wawa, Walmart, Big Banks, and Public Transportation • High-demand area with strong rental income potential • Strategic location for redevelopment or multi-purpose use • A great opportunity for long-term growth Viewings by Appointment Only – A Must See!