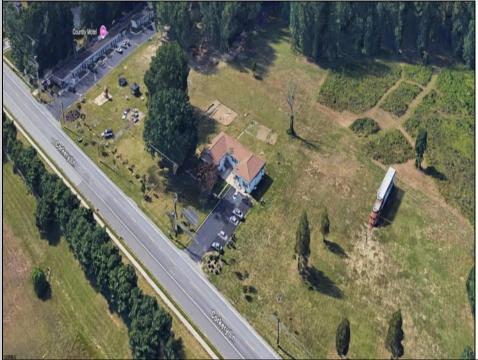

## COMMENTS

Prime Investment Opportunity – Multi-Family Property on 10.2 Acres! A builder's dream and an excellent investment opportunity, this 4-family residential property sits on 10.2 acres in a highdemand area with strong rental income potential. Property Features: Building Type: 4-Family Residential Total Land: 10.2 Acres Units: 4 Fully Rented (Month-to-Month Lease) Unit Breakdown: (2) 1-Bedroom Apartments – Each with a Living Room, Kitchen, and Full Bath (2) 2-Bedroom Apartments – Each with a Living Room, Kitchen, and Full Bath (2) 2-Bedroom Apartments – Each with a Living Room, Kitchen, and Full Bath Condition: Well-Maintained with a Newer Roof & Water Softener Location Highlights: Surrounded by Modern Single-Family Homes Minutes from Philadelphia & Gloucester Outlets Close to Restaurants, Fitness Centers, Wawa, Walmart, Major Banks & Public Transportation Ideal for Redevelopment or Multi-Purpose Use A rare opportunity for long-term growth and investment in a prime location! Viewings by Appointment Only – A Must See!