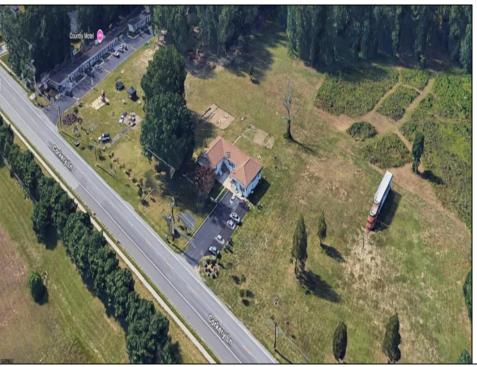

## **COMMENTS**

Prime Investment Opportunity - Multi-Family Property on 10.2 Acres! A builder's dream and an excellent investment opportunity, this 4-family residential property sits on 10.2 acres in a highdemand area with strong rental income potential. Property Features: Building Type: 4-Family Residential Total Land: 10.2 Acres Units: 4 Fully Rented (Month-to-Month Lease) Unit Breakdown: (2) 1-Bedroom Apartments - Each with a Living Room, Kitchen, and Full Bath (2) 2-Bedroom Apartments - Each with a Living Room, Kitchen, and Full Bath Condition: Well-Maintained with a Newer Roof & Water Softener Location Highlights: Surrounded by Modern Single-Family Homes Minutes from Philadelphia & Gloucester Outlets Close to Restaurants, Fitness Centers, Wawa, Walmart, Major Banks & Public Transportation Ideal for Redevelopment or Multi-Purpose Use A rare opportunity for long-term growth and investment in a prime location! Viewings by Appointment Only - A Must See!