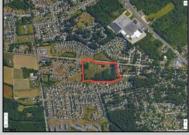

## **COMMENTS**

Prime Investment Opportunity - Multi-Family Property on 10.2 Acres! A builder's dream and an excellent investment opportunity, this 4-family residential property sits on 10.2 acres in a highdemand area with strong rental income potential. Property Features: Building Type: 4-Family Residential Total Land: 10.2 Acres Units: 4 Fully Rented (Month-to-Month Lease) Unit Breakdown: (2) 1-Bedroom Apartments - Each with a Living Room, Kitchen, and Full Bath (2) 2-Bedroom Apartments - Each with a Living Room, Kitchen, and Full Bath Condition: Well-Maintained with a Newer Roof & Water Softener Location Highlights: Surrounded by Modern Single-Family Homes Minutes from Philadelphia & Gloucester Outlets Close to Restaurants, Fitness Centers, Wawa, Walmart, Major Banks & Public Transportation Ideal for Redevelopment or Multi-Purpose Use A rare opportunity for long-term growth and investment in a prime location! Viewings by Appointment Only - A Must See!