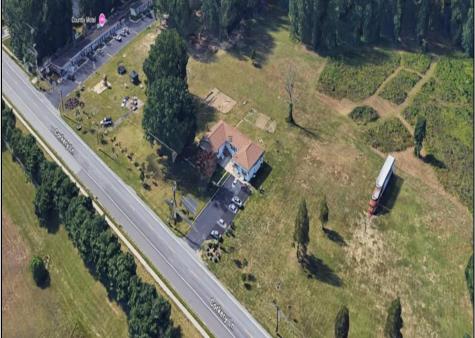

## **COMMENTS**

Prime Investment Opportunity - Multi-Family Property on 10.2 Acres! A builder's dream and an excellent investment opportunity, this 4-family residential property sits on 10.2 acres in a highdemand area with strong rental income potential. Property Features: Building Type: 4-Family Residential Total Land: 10.2 Acres Units: 4 Fully Rented (Month-to-Month Lease) Unit Breakdown: (2) 1-Bedroom Apartments – Each with a Living Room, Kitchen, and Full Bath (2) 2-Bedroom Apartments - Each with a Living Room, Kitchen, and Full Bath Condition: Well-Maintained with a Newer Roof & Water Softener Location Highlights: Surrounded by Modern Single-Family Homes Minutes from Philadelphia & Gloucester Outlets Close to Restaurants, Fitness Centers, Wawa, Walmart, Major Banks & Public Transportation Ideal for Redevelopment or Multi-Purpose Use A rare opportunity for long-term growth and investment in a prime location! Viewings by Appointment Only – A Must See!