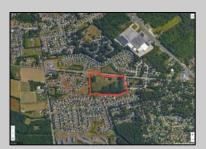

## **COMMENTS**

Prime Investment Opportunity – Multi-Family Property on 10.2 Acres! A builder's dream and an excellent investment opportunity, this 4-family residential property sits on 10.2 acres in a high-demand area with strong rental income potential. Property Features: Building Type: 4-Family Residential Total Land: 10.2 Acres Units: 4 Fully Rented (Month-to-Month Lease) Unit Breakdown: (2) 1-Bedroom Apartments – Each with a Living Room, Kitchen, and Full Bath (2) 2-Bedroom Apartments – Each with a Living Room, Kitchen, and Full Bath Condition: Well-Maintained with a Newer Roof & Water Softener Location Highlights: Surrounded by Modern Single-Family Homes Minutes from Philadelphia & Gloucester Outlets Close to Restaurants, Fitness Centers, Wawa, Walmart, Major Banks & Public Transportation Ideal for Redevelopment or Multi-Purpose Use A rare opportunity for long-term growth and investment in a prime location! Viewings by Appointment Only – A Must See!