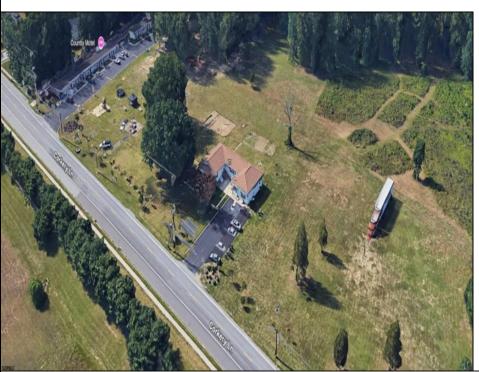

## **COMMENTS**

Prime Investment Opportunity – Multi-Family Property on 10.2 Acres! A builder's dream and an excellent investment opportunity, this 4-family residential property sits on 10.2 acres in a high-demand area with strong rental income potential. Property Features: Building Type: 4-Family Residential Total Land: 10.2 Acres Units: 4 Fully Rented (Month-to-Month Lease) Unit Breakdown: (2) 1-Bedroom Apartments – Each with a Living Room, Kitchen, and Full Bath (2) 2-Bedroom Apartments – Each with a Living Room, Kitchen, and Full Bath Condition: Well-Maintained with a Newer Roof & Water Softener Location Highlights: Surrounded by Modern Single-Family Homes Minutes from Philadelphia & Gloucester Outlets Close to Restaurants, Fitness Centers, Wawa, Walmart, Major Banks & Public Transportation Ideal for Redevelopment or Multi-Purpose Use A rare opportunity for long-term growth and investment in a prime location! Viewings by Appointment Only – A Must See!