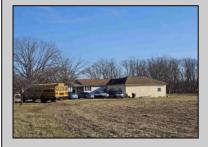

## **COMMENTS**

Prime Investment Opportunity – Multi-Family Property on 10.2 Acres! A builder's dream and an excellent investment opportunity, this 4-family residential property sits on 10.2 acres in a high-demand area with strong rental income potential. Property Features: Building Type: 4-Family Residential Total Land: 10.2 Acres Units: 4 Fully Rented (Month-to-Month Lease) Unit Breakdown: (2) 1-Bedroom Apartments – Each with a Living Room, Kitchen, and Full Bath (2) 2-Bedroom Apartments – Each with a Living Room, Kitchen, and Full Bath Condition: Well-Maintained with a Newer Roof & Water Softener Location Highlights: Surrounded by Modern Single-Family Homes Minutes from Philadelphia & Gloucester Outlets Close to Restaurants, Fitness Centers, Wawa, Walmart, Major Banks & Public Transportation Ideal for Redevelopment or Multi-Purpose Use A rare opportunity for long-term growth and investment in a prime location! Viewings by Appointment Only – A Must See!