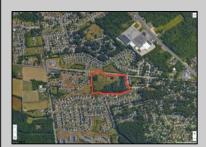

## **COMMENTS**

Prime Investment Opportunity – Multi-Family Property on 10.2 Acres! A builder's dream and an excellent investment opportunity, this 4-family residential property sits on 10.2 acres in a high-demand area with strong rental income potential. Property Features: Building Type: 4-Family Residential Total Land: 10.2 Acres Units: 4 Fully Rented (Month-to-Month Lease) Unit Breakdown: (2) 1-Bedroom Apartments – Each with a Living Room, Kitchen, and Full Bath (2) 2-Bedroom Apartments – Each with a Living Room, Kitchen, and Full Bath Condition: Well-Maintained with a Newer Roof & Water Softener Location Highlights: Surrounded by Modern Single-Family Homes Minutes from Philadelphia & Gloucester Outlets Close to Restaurants, Fitness Centers, Wawa, Walmart, Major Banks & Public Transportation Ideal for Redevelopment or Multi-Purpose Use A rare opportunity for long-term growth and investment in a prime location! Viewings by Appointment Only – A Must See!