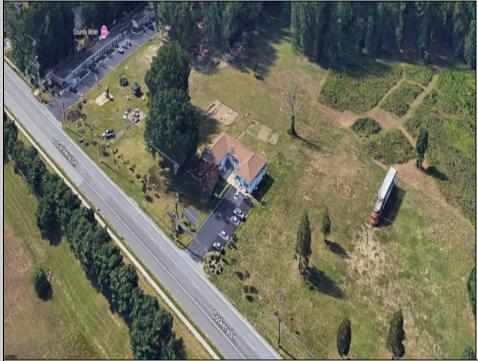

## COMMENTS

Prime Investment Opportunity – Multi-Family Property on 10.2 Acres! A builder's dream and an excellent investment opportunity, this 4-family residential property sits on 10.2 acres in a highdemand area with strong rental income potential. Property Features: Building Type: 4-Family Residential Total Land: 10.2 Acres Units: 4 Fully Rented (Month-to-Month Lease) Unit Breakdown: (2) 1-Bedroom Apartments – Each with a Living Room, Kitchen, and Full Bath (2) 2-Bedroom Apartments – Each with a Living Room, Kitchen, and Full Bath (2) 2-Bedroom Apartments – Each with a Living Room, Kitchen, and Full Bath Condition: Well-Maintained with a Newer Roof & Water Softener Location Highlights: Surrounded by Modern Single-Family Homes Minutes from Philadelphia & Gloucester Outlets Close to Restaurants, Fitness Centers, Wawa, Walmart, Major Banks & Public Transportation Ideal for Redevelopment or Multi-Purpose Use A rare opportunity for long-term growth and investment in a prime location! Viewings by Appointment Only – A Must See!