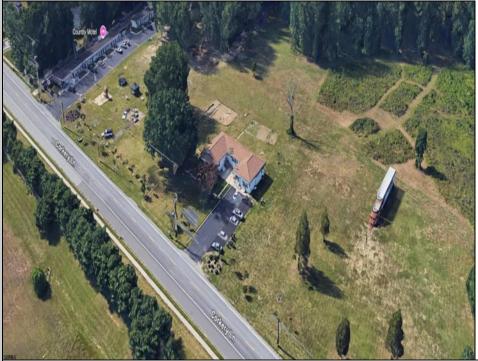

## COMMENTS

Prime Investment Opportunity – Multi-Family Property on 10.2 Acres! A builder's dream and an excellent investment opportunity, this 4-family residential property sits on 10.2 acres in a highdemand area with strong rental income potential. Property Features: Building Type: 4-Family Residential Total Land: 10.2 Acres Units: 4 Fully Rented (Month-to-Month Lease) Unit Breakdown: (2) 1-Bedroom Apartments – Each with a Living Room, Kitchen, and Full Bath (2) 2-Bedroom Apartments – Each with a Living Room, Kitchen, and Full Bath (2) 2-Bedroom Apartments – Each with a Living Room, Kitchen, and Full Bath Condition: Well-Maintained with a Newer Roof & Water Softener Location Highlights: Surrounded by Modern Single-Family Homes Minutes from Philadelphia & Gloucester Outlets Close to Restaurants, Fitness Centers, Wawa, Walmart, Major Banks & Public Transportation Ideal for Redevelopment or Multi-Purpose Use A rare opportunity for long-term growth and investment in a prime location! Viewings by Appointment Only – A Must See!