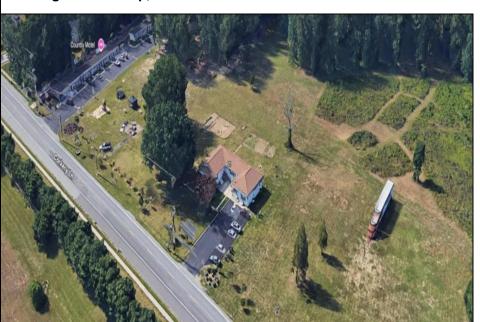

## **COMMENTS**

Prime Investment Opportunity – Multi-Family Property on 10.2 Acres! A builder's dream and an excellent investment opportunity, this 4-family residential property sits on 10.2 acres in a high-demand area with strong rental income potential. Property Features: Building Type: 4-Family Residential Total Land: 10.2 Acres Units: 4 Fully Rented (Month-to-Month Lease) Unit Breakdown: (2) 1-Bedroom Apartments – Each with a Living Room, Kitchen, and Full Bath (2) 2-Bedroom Apartments – Each with a Living Room, Kitchen, and Full Bath Condition: Well-Maintained with a Newer Roof & Water Softener Location Highlights: Surrounded by Modern Single-Family Homes Minutes from Philadelphia & Gloucester Outlets Close to Restaurants, Fitness Centers, Wawa, Walmart, Major Banks & Public Transportation Ideal for Redevelopment or Multi-Purpose Use A rare opportunity for long-term growth and investment in a prime location! Viewings by Appointment Only – A Must See!