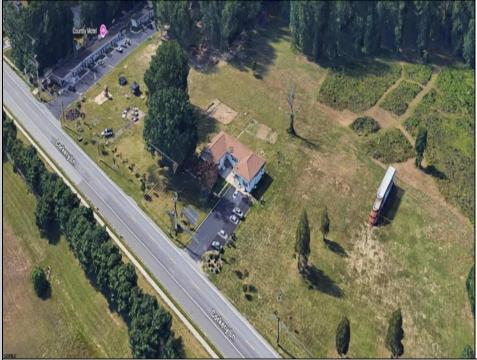

## COMMENTS

Prime Investment Opportunity – Multi-Family Property on 10.2 Acres! A builder's dream and an excellent investment opportunity, this 4-family residential property sits on 10.2 acres in a highdemand area with strong rental income potential. Property Features: Building Type: 4-Family Residential Total Land: 10.2 Acres Units: 4 Fully Rented (Month-to-Month Lease) Unit Breakdown: (2) 1-Bedroom Apartments – Each with a Living Room, Kitchen, and Full Bath (2) 2-Bedroom Apartments – Each with a Living Room, Kitchen, and Full Bath (2) 2-Bedroom Apartments – Each with a Living Room, Kitchen, and Full Bath Condition: Well-Maintained with a Newer Roof & Water Softener Location Highlights: Surrounded by Modern Single-Family Homes Minutes from Philadelphia & Gloucester Outlets Close to Restaurants, Fitness Centers, Wawa, Walmart, Major Banks & Public Transportation Ideal for Redevelopment or Multi-Purpose Use A rare opportunity for long-term growth and investment in a prime location! Viewings by Appointment Only – A Must See!