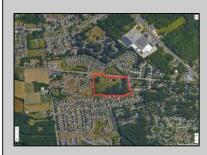

## COMMENTS

Investment Opportunity – Multi-Family Property on 10.2 Acres! Property Features: • Type: 4-Family Residential Building • Land Size: 10.2 Acres • Units: 4 • Two 1-Bedroom Apartments • Layout: 1 Bedroom, Living Room, Kitchen, and Full Bath • Two 2-Bedroom Apartments • Layout: 2 Bedrooms, Living Room, Kitchen, and Full Bath • Condition: good • Newer roof Newer Softner • Fully rented Location Highlights: • Surrounded by modern single-family homes • Nearby amenities include: Glouester Outlets, Mins to Philadelphia • Restaurants, Fitness Centers, Wawa, Walmart, Big Banks, and Public Transportation • High-demand area with strong rental income potential • Strategic location for redevelopment or multi-purpose use • A great opportunity for long-term growth Viewings by Appointment Only – A Must See!