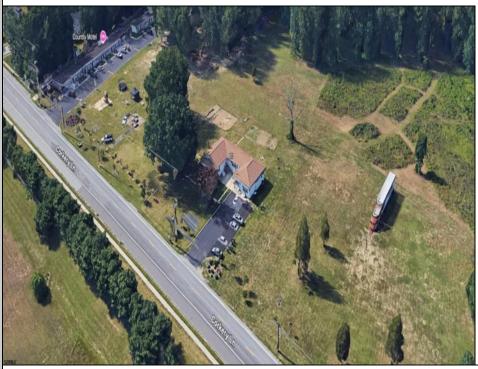

## COMMENTS

Investment Opportunity – Multi-Family Property on 10.2 Acres! Property Features: • Type: 4-Family Residential Building • Land Size: 10.2 Acres • Units: 4 • Two 1-Bedroom Apartments • Layout: 1 Bedroom, Living Room, Kitchen, and Full Bath • Two 2-Bedroom Apartments • Layout: 2 Bedrooms, Living Room, Kitchen, and Full Bath • Condition: good • Newer roof Newer Softner • Fully rented Location Highlights: • Surrounded by modern single-family homes • Nearby amenities include: Glouester Outlets, Mins to Philadelphia • Restaurants, Fitness Centers, Wawa, Walmart, Big Banks, and Public Transportation • High-demand area with strong rental income potential • Strategic location for redevelopment or multi-purpose use • A great opportunity for long-term growth Viewings by Appointment Only – A Must See!