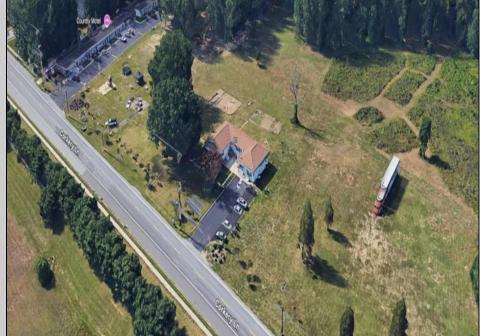

## **COMMENTS**

Prime Investment Opportunity - Multi-Family Property on 10.2 Acres! A builder's dream and an excellent investment opportunity, this 4-family residential property sits on 10.2 acres in a highdemand area with strong rental income potential. Property Features: Building Type: 4-Family Residential Total Land: 10.2 Acres Units: 4 Fully Rented (Month-to-Month Lease) Unit Breakdown: (2) 1-Bedroom Apartments - Each with a Living Room, Kitchen, and Full Bath (2) 2-Bedroom Apartments - Each with a Living Room, Kitchen, and Full Bath Condition: Well-Maintained with a Newer Roof & Water Softener Location Highlights: Surrounded by Modern Single-Family Homes Minutes from Philadelphia & Gloucester Outlets Close to Restaurants, Fitness Centers, Wawa, Walmart, Major Banks & Public Transportation Ideal for Redevelopment or Multi-Purpose Use A rare opportunity for long-term growth and investment in a prime location! Viewings by Appointment Only – A Must See!