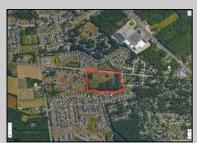

## **COMMENTS**

Prime Investment Opportunity - Multi-Family Property on 10.2 Acres! A builder's dream and an excellent investment opportunity, this 4-family residential property sits on 10.2 acres in a highdemand area with strong rental income potential. Property Features: Building Type: 4-Family Residential Total Land: 10.2 Acres Units: 4 Fully Rented (Month-to-Month Lease) Unit Breakdown: (2) 1-Bedroom Apartments - Each with a Living Room, Kitchen, and Full Bath (2) 2-Bedroom Apartments - Each with a Living Room, Kitchen, and Full Bath Condition: Well-Maintained with a Newer Roof & Water Softener Location Highlights: Surrounded by Modern Single-Family Homes Minutes from Philadelphia & Gloucester Outlets Close to Restaurants, Fitness Centers, Wawa, Walmart, Major Banks & Public Transportation Ideal for Redevelopment or Multi-Purpose Use A rare opportunity for long-term growth and investment in a prime location! Viewings by Appointment Only – A Must See!