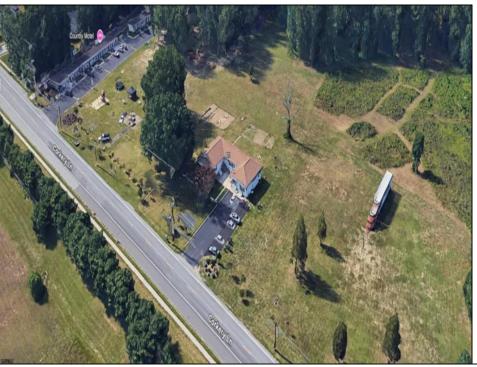

## **COMMENTS**

Prime Investment Opportunity - Multi-Family Property on 10.2 Acres! A builder's dream and an excellent investment opportunity, this 4-family residential property sits on 10.2 acres in a highdemand area with strong rental income potential. Property Features: Building Type: 4-Family Residential Total Land: 10.2 Acres Units: 4 Fully Rented (Month-to-Month Lease) Unit Breakdown: (2) 1-Bedroom Apartments - Each with a Living Room, Kitchen, and Full Bath (2) 2-Bedroom Apartments - Each with a Living Room, Kitchen, and Full Bath Condition: Well-Maintained with a Newer Roof & Water Softener Location Highlights: Surrounded by Modern Single-Family Homes Minutes from Philadelphia & Gloucester Outlets Close to Restaurants, Fitness Centers, Wawa, Walmart, Major Banks & Public Transportation Ideal for Redevelopment or Multi-Purpose Use A rare opportunity for long-term growth and investment in a prime location! Viewings by Appointment Only – A Must See!