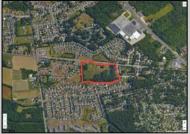

## **COMMENTS**

Prime Investment Opportunity - Multi-Family Property on 10.2 Acres! A builder's dream and an excellent investment opportunity, this 4-family residential property sits on 10.2 acres in a highdemand area with strong rental income potential. Property Features: Building Type: 4-Family Residential Total Land: 10.2 Acres Units: 4 Fully Rented (Month-to-Month Lease) Unit Breakdown: (2) 1-Bedroom Apartments - Each with a Living Room, Kitchen, and Full Bath (2) 2-Bedroom Apartments - Each with a Living Room, Kitchen, and Full Bath Condition: Well-Maintained with a Newer Roof & Water Softener Location Highlights: Surrounded by Modern Single-Family Homes Minutes from Philadelphia & Gloucester Outlets Close to Restaurants, Fitness Centers, Wawa, Walmart, Major Banks & Public Transportation Ideal for Redevelopment or Multi-Purpose Use A rare opportunity for long-term growth and investment in a prime location! Viewings by Appointment Only – A Must See!