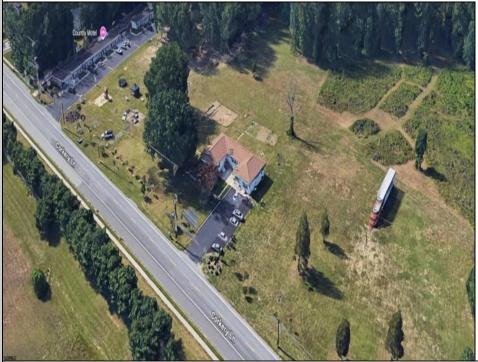

## COMMENTS

Prime Investment Opportunity – Multi-Family Property on 10.2 Acres! A builder's dream and an excellent investment opportunity, this 4-family residential property sits on 10.2 acres in a highdemand area with strong rental income potential. Property Features: Building Type: 4-Family Residential Total Land: 10.2 Acres Units: 4 Fully Rented (Month-to-Month Lease) Unit Breakdown: (2) 1-Bedroom Apartments – Each with a Living Room, Kitchen, and Full Bath (2) 2-Bedroom Apartments – Each with a Living Room, Kitchen, and Full Bath (2) 2-Bedroom Apartments – Each with a Living Room, Kitchen, and Full Bath Condition: Well-Maintained with a Newer Roof & Water Softener Location Highlights: Surrounded by Modern Single-Family Homes Minutes from Philadelphia & Gloucester Outlets Close to Restaurants, Fitness Centers, Wawa, Walmart, Major Banks & Public Transportation Ideal for Redevelopment or Multi-Purpose Use A rare opportunity for long-term growth and investment in a prime location! Viewings by Appointment Only – A Must See!