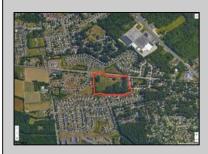

## COMMENTS

Prime Investment Opportunity – Multi-Family Property on 10.2 Acres! A builder's dream and an excellent investment opportunity, this 4-family residential property sits on 10.2 acres in a highdemand area with strong rental income potential. Property Features: Building Type: 4-Family Residential Total Land: 10.2 Acres Units: 4 Fully Rented (Month-to-Month Lease) Unit Breakdown: (2) 1-Bedroom Apartments – Each with a Living Room, Kitchen, and Full Bath (2) 2-Bedroom Apartments – Each with a Living Room, Kitchen, and Full Bath (2) 2-Bedroom Apartments – Each with a Living Room, Kitchen, and Full Bath Condition: Well-Maintained with a Newer Roof & Water Softener Location Highlights: Surrounded by Modern Single-Family Homes Minutes from Philadelphia & Gloucester Outlets Close to Restaurants, Fitness Centers, Wawa, Walmart, Major Banks & Public Transportation Ideal for Redevelopment or Multi-Purpose Use A rare opportunity for long-term growth and investment in a prime location! Viewings by Appointment Only – A Must See!