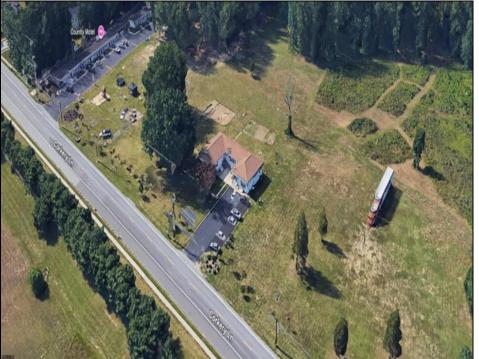

## **COMMENTS**

Prime Investment Opportunity – Multi-Family Property on 10.2 Acres! A builder's dream and an excellent investment opportunity, this 4-family residential property sits on 10.2 acres in a high-demand area with strong rental income potential. Property Features: Building Type: 4-Family Residential Total Land: 10.2 Acres Units: 4 Fully Rented (Month-to-Month Lease) Unit Breakdown: (2) 1-Bedroom Apartments – Each with a Living Room, Kitchen, and Full Bath (2) 2-Bedroom Apartments – Each with a Living Room, Kitchen, and Full Bath Condition: Well-Maintained with a Newer Roof & Water Softener Location Highlights: Surrounded by Modern Single-Family Homes Minutes from Philadelphia & Gloucester Outlets Close to Restaurants, Fitness Centers, Wawa, Walmart, Major Banks & Public Transportation Ideal for Redevelopment or Multi-Purpose Use A rare opportunity for long-term growth and investment in a prime location! Viewings by Appointment Only – A Must See!