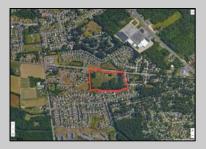

## **COMMENTS**

Prime Investment Opportunity – Multi-Family Property on 10.2 Acres! A builder's dream and an excellent investment opportunity, this 4-family residential property sits on 10.2 acres in a high-demand area with strong rental income potential. Property Features: Building Type: 4-Family Residential Total Land: 10.2 Acres Units: 4 Fully Rented (Month-to-Month Lease) Unit Breakdown: (2) 1-Bedroom Apartments – Each with a Living Room, Kitchen, and Full Bath (2) 2-Bedroom Apartments – Each with a Living Room, Kitchen, and Full Bath Condition: Well-Maintained with a Newer Roof & Water Softener Location Highlights: Surrounded by Modern Single-Family Homes Minutes from Philadelphia & Gloucester Outlets Close to Restaurants, Fitness Centers, Wawa, Walmart, Major Banks & Public Transportation Ideal for Redevelopment or Multi-Purpose Use A rare opportunity for long-term growth and investment in a prime location! Viewings by Appointment Only – A Must See!