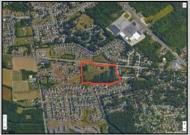

## **COMMENTS**

Prime Investment Opportunity - Multi-Family Property on 10.2 Acres! A builder's dream and an excellent investment opportunity, this 4-family residential property sits on 10.2 acres in a highdemand area with strong rental income potential. Property Features: Building Type: 4-Family Residential Total Land: 10.2 Acres Units: 4 Fully Rented (Month-to-Month Lease) Unit Breakdown: (2) 1-Bedroom Apartments - Each with a Living Room, Kitchen, and Full Bath (2) 2-Bedroom Apartments - Each with a Living Room, Kitchen, and Full Bath Condition: Well-Maintained with a Newer Roof & Water Softener Location Highlights: Surrounded by Modern Single-Family Homes Minutes from Philadelphia & Gloucester Outlets Close to Restaurants, Fitness Centers, Wawa, Walmart, Major Banks & Public Transportation Ideal for Redevelopment or Multi-Purpose Use A rare opportunity for long-term growth and investment in a prime location! Viewings by Appointment Only – A Must See!