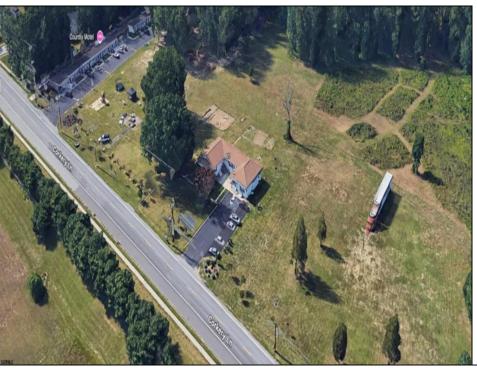

## **COMMENTS**

Prime Investment Opportunity - Multi-Family Property on 10.2 Acres! A builder's dream and an excellent investment opportunity, this 4-family residential property sits on 10.2 acres in a highdemand area with strong rental income potential. Property Features: Building Type: 4-Family Residential Total Land: 10.2 Acres Units: 4 Fully Rented (Month-to-Month Lease) Unit Breakdown: (2) 1-Bedroom Apartments - Each with a Living Room, Kitchen, and Full Bath (2) 2-Bedroom Apartments - Each with a Living Room, Kitchen, and Full Bath Condition: Well-Maintained with a Newer Roof & Water Softener Location Highlights: Surrounded by Modern Single-Family Homes Minutes from Philadelphia & Gloucester Outlets Close to Restaurants, Fitness Centers, Wawa, Walmart, Major Banks & Public Transportation Ideal for Redevelopment or Multi-Purpose Use A rare opportunity for long-term growth and investment in a prime location! Viewings by Appointment Only – A Must See!