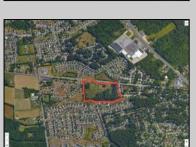

## **COMMENTS**

Prime Investment Opportunity – Multi-Family Property on 10.2 Acres! A builder's dream and an excellent investment opportunity, this 4-family residential property sits on 10.2 acres in a high-demand area with strong rental income potential. Property Features: Building Type: 4-Family Residential Total Land: 10.2 Acres Units: 4 Fully Rented (Month-to-Month Lease) Unit Breakdown: (2) 1-Bedroom Apartments – Each with a Living Room, Kitchen, and Full Bath (2) 2-Bedroom Apartments – Each with a Living Room, Kitchen, and Full Bath Condition: Well-Maintained with a Newer Roof & Water Softener Location Highlights: Surrounded by Modern Single-Family Homes Minutes from Philadelphia & Gloucester Outlets Close to Restaurants, Fitness Centers, Wawa, Walmart, Major Banks & Public Transportation Ideal for Redevelopment or Multi-Purpose Use A rare opportunity for long-term growth and investment in a prime location! Viewings by Appointment Only – A Must See!