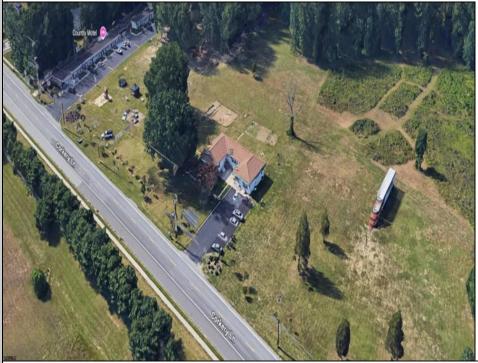

## COMMENTS

Prime Investment Opportunity – Multi-Family Property on 10.2 Acres! A builder's dream and an excellent investment opportunity, this 4-family residential property sits on 10.2 acres in a highdemand area with strong rental income potential. Property Features: Building Type: 4-Family Residential Total Land: 10.2 Acres Units: 4 Fully Rented (Month-to-Month Lease) Unit Breakdown: (2) 1-Bedroom Apartments – Each with a Living Room, Kitchen, and Full Bath (2) 2-Bedroom Apartments – Each with a Living Room, Kitchen, and Full Bath (2) 2-Bedroom Apartments – Each with a Living Room, Kitchen, and Full Bath Condition: Well-Maintained with a Newer Roof & Water Softener Location Highlights: Surrounded by Modern Single-Family Homes Minutes from Philadelphia & Gloucester Outlets Close to Restaurants, Fitness Centers, Wawa, Walmart, Major Banks & Public Transportation Ideal for Redevelopment or Multi-Purpose Use A rare opportunity for long-term growth and investment in a prime location! Viewings by Appointment Only – A Must See!