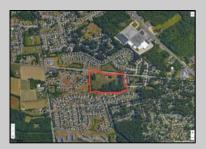

## **COMMENTS**

Prime Investment Opportunity – Multi-Family Property on 10.2 Acres! A builder's dream and an excellent investment opportunity, this 4-family residential property sits on 10.2 acres in a high-demand area with strong rental income potential. Property Features: Building Type: 4-Family Residential Total Land: 10.2 Acres Units: 4 Fully Rented (Month-to-Month Lease) Unit Breakdown: (2) 1-Bedroom Apartments – Each with a Living Room, Kitchen, and Full Bath (2) 2-Bedroom Apartments – Each with a Living Room, Kitchen, and Full Bath Condition: Well-Maintained with a Newer Roof & Water Softener Location Highlights: Surrounded by Modern Single-Family Homes Minutes from Philadelphia & Gloucester Outlets Close to Restaurants, Fitness Centers, Wawa, Walmart, Major Banks & Public Transportation Ideal for Redevelopment or Multi-Purpose Use A rare opportunity for long-term growth and investment in a prime location! Viewings by Appointment Only – A Must See!