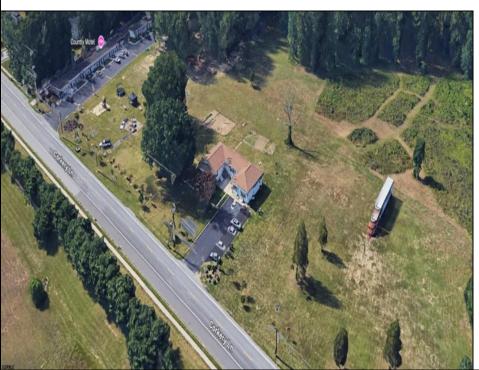

## **COMMENTS**

Prime Investment Opportunity – Multi-Family Property on 10.2 Acres! A builder's dream and an excellent investment opportunity, this 4-family residential property sits on 10.2 acres in a high-demand area with strong rental income potential. Property Features: Building Type: 4-Family Residential Total Land: 10.2 Acres Units: 4 Fully Rented (Month-to-Month Lease) Unit Breakdown: (2) 1-Bedroom Apartments – Each with a Living Room, Kitchen, and Full Bath (2) 2-Bedroom Apartments – Each with a Living Room, Kitchen, and Full Bath Condition: Well-Maintained with a Newer Roof & Water Softener Location Highlights: Surrounded by Modern Single-Family Homes Minutes from Philadelphia & Gloucester Outlets Close to Restaurants, Fitness Centers, Wawa, Walmart, Major Banks & Public Transportation Ideal for Redevelopment or Multi-Purpose Use A rare opportunity for long-term growth and investment in a prime location! Viewings by Appointment Only – A Must See!