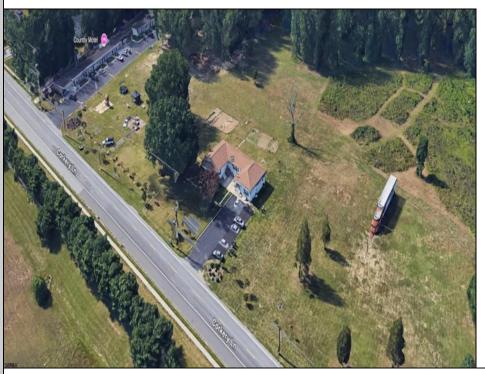

## **COMMENTS**

Prime Investment Opportunity - Multi-Family Property on 10.2 Acres! A builder's dream and an excellent investment opportunity, this 4-family residential property sits on 10.2 acres in a highdemand area with strong rental income potential. Property Features: Building Type: 4-Family Residential Total Land: 10.2 Acres Units: 4 Fully Rented (Month-to-Month Lease) Unit Breakdown: (2) 1-Bedroom Apartments - Each with a Living Room, Kitchen, and Full Bath (2) 2-Bedroom Apartments - Each with a Living Room, Kitchen, and Full Bath Condition: Well-Maintained with a Newer Roof & Water Softener Location Highlights: Surrounded by Modern Single-Family Homes Minutes from Philadelphia & Gloucester Outlets Close to Restaurants, Fitness Centers, Wawa, Walmart, Major Banks & Public Transportation Ideal for Redevelopment or Multi-Purpose Use A rare opportunity for long-term growth and investment in a prime location! Viewings by Appointment Only – A Must See!