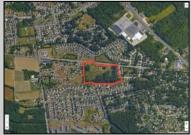

## **COMMENTS**

Prime Investment Opportunity - Multi-Family Property on 10.2 Acres! A builder's dream and an excellent investment opportunity, this 4-family residential property sits on 10.2 acres in a highdemand area with strong rental income potential. Property Features: Building Type: 4-Family Residential Total Land: 10.2 Acres Units: 4 Fully Rented (Month-to-Month Lease) Unit Breakdown: (2) 1-Bedroom Apartments - Each with a Living Room, Kitchen, and Full Bath (2) 2-Bedroom Apartments - Each with a Living Room, Kitchen, and Full Bath Condition: Well-Maintained with a Newer Roof & Water Softener Location Highlights: Surrounded by Modern Single-Family Homes Minutes from Philadelphia & Gloucester Outlets Close to Restaurants, Fitness Centers, Wawa, Walmart, Major Banks & Public Transportation Ideal for Redevelopment or Multi-Purpose Use A rare opportunity for long-term growth and investment in a prime location! Viewings by Appointment Only – A Must See!