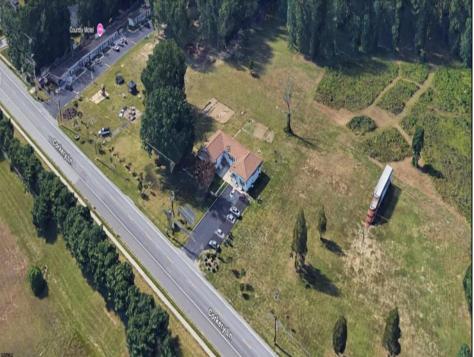

## COMMENTS

Prime Investment Opportunity – Multi-Family Property on 10.2 Acres! A builder's dream and an excellent investment opportunity, this 4-family residential property sits on 10.2 acres in a highdemand area with strong rental income potential. Property Features: Building Type: 4-Family Residential Total Land: 10.2 Acres Units: 4 Fully Rented (Month-to-Month Lease) Unit Breakdown: (2) 1-Bedroom Apartments – Each with a Living Room, Kitchen, and Full Bath (2) 2-Bedroom Apartments – Each with a Living Room, Kitchen, and Full Bath (2) 2-Bedroom Apartments – Each with a Living Room, Kitchen, and Full Bath Condition: Well-Maintained with a Newer Roof & Water Softener Location Highlights: Surrounded by Modern Single-Family Homes Minutes from Philadelphia & Gloucester Outlets Close to Restaurants, Fitness Centers, Wawa, Walmart, Major Banks & Public Transportation Ideal for Redevelopment or Multi-Purpose Use A rare opportunity for long-term growth and investment in a prime location! Viewings by Appointment Only – A Must See!