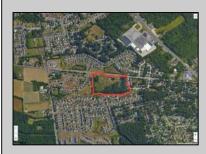

## COMMENTS

Prime Investment Opportunity – Multi-Family Property on 10.2 Acres! A builder's dream and an excellent investment opportunity, this 4-family residential property sits on 10.2 acres in a highdemand area with strong rental income potential. Property Features: Building Type: 4-Family Residential Total Land: 10.2 Acres Units: 4 Fully Rented (Month-to-Month Lease) Unit Breakdown: (2) 1-Bedroom Apartments – Each with a Living Room, Kitchen, and Full Bath (2) 2-Bedroom Apartments – Each with a Living Room, Kitchen, and Full Bath (2) 2-Bedroom Apartments – Each with a Living Room, Kitchen, and Full Bath Condition: Well-Maintained with a Newer Roof & Water Softener Location Highlights: Surrounded by Modern Single-Family Homes Minutes from Philadelphia & Gloucester Outlets Close to Restaurants, Fitness Centers, Wawa, Walmart, Major Banks & Public Transportation Ideal for Redevelopment or Multi-Purpose Use A rare opportunity for long-term growth and investment in a prime location! Viewings by Appointment Only – A Must See!