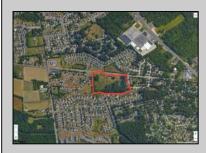

## COMMENTS

Prime Investment Opportunity – Multi-Family Property on 10.2 Acres! A builder's dream and an excellent investment opportunity, this 4-family residential property sits on 10.2 acres in a highdemand area with strong rental income potential. Property Features: Building Type: 4-Family Residential Total Land: 10.2 Acres Units: 4 Fully Rented (Month-to-Month Lease) Unit Breakdown: (2) 1-Bedroom Apartments – Each with a Living Room, Kitchen, and Full Bath (2) 2-Bedroom Apartments – Each with a Living Room, Kitchen, and Full Bath (2) 2-Bedroom Apartments – Each with a Living Room, Kitchen, and Full Bath Condition: Well-Maintained with a Newer Roof & Water Softener Location Highlights: Surrounded by Modern Single-Family Homes Minutes from Philadelphia & Gloucester Outlets Close to Restaurants, Fitness Centers, Wawa, Walmart, Major Banks & Public Transportation Ideal for Redevelopment or Multi-Purpose Use A rare opportunity for long-term growth and investment in a prime location! Viewings by Appointment Only – A Must See!