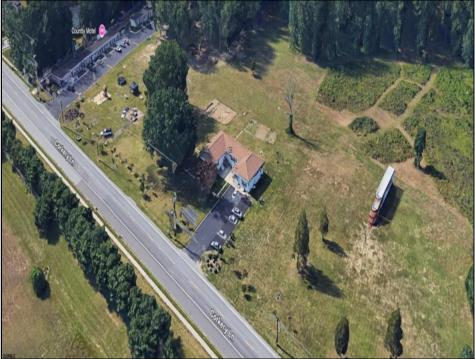

## COMMENTS

Prime Investment Opportunity – Multi-Family Property on 10.2 Acres! A builder's dream and an excellent investment opportunity, this 4-family residential property sits on 10.2 acres in a highdemand area with strong rental income potential. Property Features: Building Type: 4-Family Residential Total Land: 10.2 Acres Units: 4 Fully Rented (Month-to-Month Lease) Unit Breakdown: (2) 1-Bedroom Apartments – Each with a Living Room, Kitchen, and Full Bath (2) 2-Bedroom Apartments – Each with a Living Room, Kitchen, and Full Bath (2) 2-Bedroom Apartments – Each with a Living Room, Kitchen, and Full Bath Condition: Well-Maintained with a Newer Roof & Water Softener Location Highlights: Surrounded by Modern Single-Family Homes Minutes from Philadelphia & Gloucester Outlets Close to Restaurants, Fitness Centers, Wawa, Walmart, Major Banks & Public Transportation Ideal for Redevelopment or Multi-Purpose Use A rare opportunity for long-term growth and investment in a prime location! Viewings by Appointment Only – A Must See!