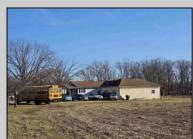

## COMMENTS

Prime Investment Opportunity – Multi-Family Property on 10.2 Acres! A builder's dream and an excellent investment opportunity, this 4-family residential property sits on 10.2 acres in a highdemand area with strong rental income potential. Property Features: Building Type: 4-Family Residential Total Land: 10.2 Acres Units: 4 Fully Rented (Month-to-Month Lease) Unit Breakdown: (2) 1-Bedroom Apartments – Each with a Living Room, Kitchen, and Full Bath (2) 2-Bedroom Apartments – Each with a Living Room, Kitchen, and Full Bath (2) 2-Bedroom Apartments – Each with a Living Room, Kitchen, and Full Bath Condition: Well-Maintained with a Newer Roof & Water Softener Location Highlights: Surrounded by Modern Single-Family Homes Minutes from Philadelphia & Gloucester Outlets Close to Restaurants, Fitness Centers, Wawa, Walmart, Major Banks & Public Transportation Ideal for Redevelopment or Multi-Purpose Use A rare opportunity for long-term growth and investment in a prime location! Viewings by Appointment Only – A Must See!