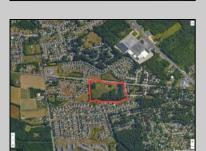

## **COMMENTS**

Prime Investment Opportunity – Multi-Family Property on 10.2 Acres! A builder's dream and an excellent investment opportunity, this 4-family residential property sits on 10.2 acres in a high-demand area with strong rental income potential. Property Features: Building Type: 4-Family Residential Total Land: 10.2 Acres Units: 4 Fully Rented (Month-to-Month Lease) Unit Breakdown: (2) 1-Bedroom Apartments – Each with a Living Room, Kitchen, and Full Bath (2) 2-Bedroom Apartments – Each with a Living Room, Kitchen, and Full Bath Condition: Well-Maintained with a Newer Roof & Water Softener Location Highlights: Surrounded by Modern Single-Family Homes Minutes from Philadelphia & Gloucester Outlets Close to Restaurants, Fitness Centers, Wawa, Walmart, Major Banks & Public Transportation Ideal for Redevelopment or Multi-Purpose Use A rare opportunity for long-term growth and investment in a prime location! Viewings by Appointment Only – A Must See!