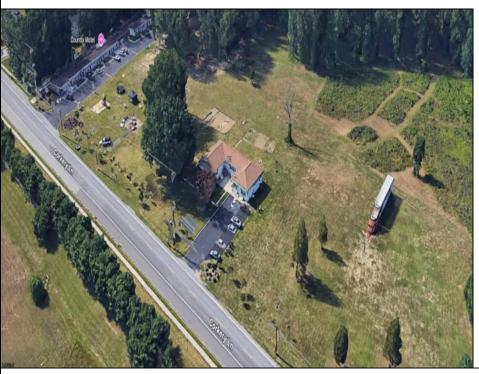

## **COMMENTS**

Prime Investment Opportunity – Multi-Family Property on 10.2 Acres! A builder's dream and an excellent investment opportunity, this 4-family residential property sits on 10.2 acres in a high-demand area with strong rental income potential. Property Features: Building Type: 4-Family Residential Total Land: 10.2 Acres Units: 4 Fully Rented (Month-to-Month Lease) Unit Breakdown: (2) 1-Bedroom Apartments – Each with a Living Room, Kitchen, and Full Bath (2) 2-Bedroom Apartments – Each with a Living Room, Kitchen, and Full Bath Condition: Well-Maintained with a Newer Roof & Water Softener Location Highlights: Surrounded by Modern Single-Family Homes Minutes from Philadelphia & Gloucester Outlets Close to Restaurants, Fitness Centers, Wawa, Walmart, Major Banks & Public Transportation Ideal for Redevelopment or Multi-Purpose Use A rare opportunity for long-term growth and investment in a prime location! Viewings by Appointment Only – A Must See!