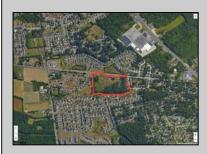

## COMMENTS

Prime Investment Opportunity – Multi-Family Property on 10.2 Acres! A builder's dream and an excellent investment opportunity, this 4-family residential property sits on 10.2 acres in a highdemand area with strong rental income potential. Property Features: Building Type: 4-Family Residential Total Land: 10.2 Acres Units: 4 Fully Rented (Month-to-Month Lease) Unit Breakdown: (2) 1-Bedroom Apartments – Each with a Living Room, Kitchen, and Full Bath (2) 2-Bedroom Apartments – Each with a Living Room, Kitchen, and Full Bath (2) 2-Bedroom Apartments – Each with a Living Room, Kitchen, and Full Bath Condition: Well-Maintained with a Newer Roof & Water Softener Location Highlights: Surrounded by Modern Single-Family Homes Minutes from Philadelphia & Gloucester Outlets Close to Restaurants, Fitness Centers, Wawa, Walmart, Major Banks & Public Transportation Ideal for Redevelopment or Multi-Purpose Use A rare opportunity for long-term growth and investment in a prime location! Viewings by Appointment Only – A Must See!