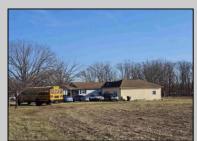

## COMMENTS

Prime Investment Opportunity – Multi-Family Property on 10.2 Acres! A builder's dream and an excellent investment opportunity, this 4-family residential property sits on 10.2 acres in a highdemand area with strong rental income potential. Property Features: Building Type: 4-Family Residential Total Land: 10.2 Acres Units: 4 Fully Rented (Month-to-Month Lease) Unit Breakdown: (2) 1-Bedroom Apartments – Each with a Living Room, Kitchen, and Full Bath (2) 2-Bedroom Apartments – Each with a Living Room, Kitchen, and Full Bath (2) 2-Bedroom Apartments – Each with a Living Room, Kitchen, and Full Bath Condition: Well-Maintained with a Newer Roof & Water Softener Location Highlights: Surrounded by Modern Single-Family Homes Minutes from Philadelphia & Gloucester Outlets Close to Restaurants, Fitness Centers, Wawa, Walmart, Major Banks & Public Transportation Ideal for Redevelopment or Multi-Purpose Use A rare opportunity for long-term growth and investment in a prime location! Viewings by Appointment Only – A Must See!