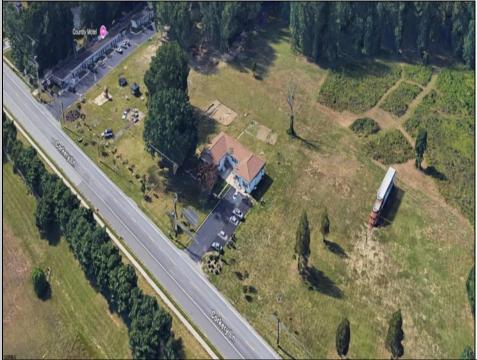

## COMMENTS

Prime Investment Opportunity – Multi-Family Property on 10.2 Acres! A builder's dream and an excellent investment opportunity, this 4-family residential property sits on 10.2 acres in a highdemand area with strong rental income potential. Property Features: Building Type: 4-Family Residential Total Land: 10.2 Acres Units: 4 Fully Rented (Month-to-Month Lease) Unit Breakdown: (2) 1-Bedroom Apartments – Each with a Living Room, Kitchen, and Full Bath (2) 2-Bedroom Apartments – Each with a Living Room, Kitchen, and Full Bath (2) 2-Bedroom Apartments – Each with a Living Room, Kitchen, and Full Bath Condition: Well-Maintained with a Newer Roof & Water Softener Location Highlights: Surrounded by Modern Single-Family Homes Minutes from Philadelphia & Gloucester Outlets Close to Restaurants, Fitness Centers, Wawa, Walmart, Major Banks & Public Transportation Ideal for Redevelopment or Multi-Purpose Use A rare opportunity for long-term growth and investment in a prime location! Viewings by Appointment Only – A Must See!