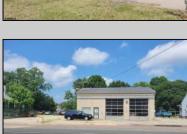

## COMMENTS

High-visibility property on a major highway with flexible usage potential. Previously a gas station with tanks removed and full DEP documentation, it now operates as a car mechanic shop with a two-bay garage. The sale also includes an adjacent building that once served as a café and barbecue lounge.