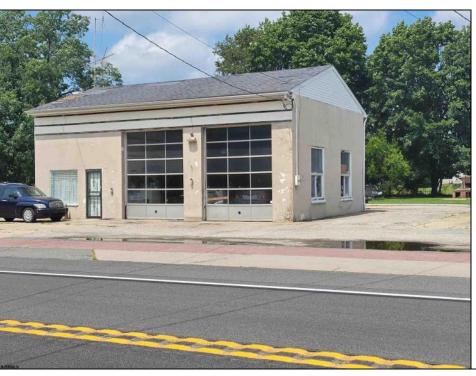

## COMMENTS

High-visibility property on a major highway with flexible usage potential. Previously a gas station with tanks removed and full DEP documentation, it now operates as a car mechanic shop with a two-bay garage. The sale also includes an adjacent building that once served as a café and barbecue lounge.