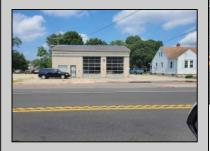

## COMMENTS

High-visibility property on a major highway with flexible usage potential. Previously a gas station with tanks removed and full DEP documentation, it now operates as a car mechanic shop with a two-bay garage. The sale also includes an adjacent building that once served as a café and barbecue lounge.