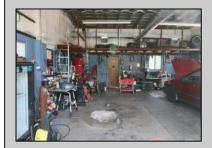

## COMMENTS

High-visibility property on a major highway with flexible usage potential. Previously a gas station with tanks removed and full DEP documentation, it now operates as a car mechanic shop with a two-bay garage. The sale also includes an adjacent building that once served as a café and barbecue lounge.