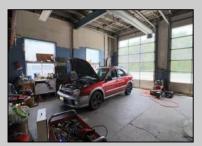

## COMMENTS

High-visibility property on a major highway with flexible usage potential. Previously a gas station with tanks removed and full DEP documentation, it now operates as a car mechanic shop with a two-bay garage. The sale also includes an adjacent building that once served as a café and barbecue lounge.