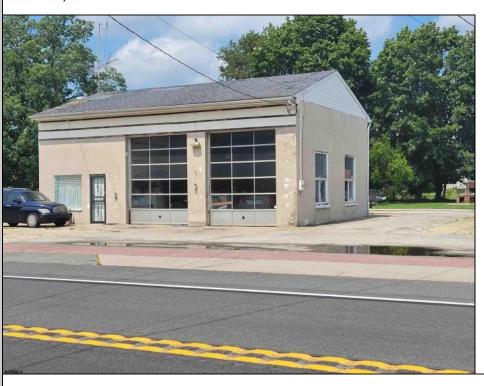

## COMMENTS

High-visibility property on a major highway with flexible usage potential. Previously a gas station with tanks removed and full DEP documentation, it now operates as a car mechanic shop with a two-bay garage. The sale also includes an adjacent building that once served as a café and barbecue lounge.