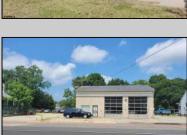

## COMMENTS

High-visibility property on a major highway with flexible usage potential. Previously a gas station with tanks removed and full DEP documentation, it now operates as a car mechanic shop with a two-bay garage. The sale also includes an adjacent building that once served as a café and barbecue lounge.