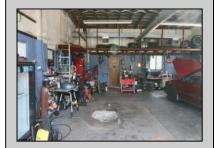

## COMMENTS

High-visibility property on a major highway with flexible usage potential. Previously a gas station with tanks removed and full DEP documentation, it now operates as a car mechanic shop with a two-bay garage. The sale also includes an adjacent building that once served as a café and barbecue lounge.