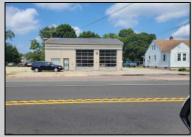

## COMMENTS

High-visibility property on a major highway with flexible usage potential. Previously a gas station with tanks removed and full DEP documentation, it now operates as a car mechanic shop with a two-bay garage. The sale also includes an adjacent building that once served as a café and barbecue lounge.