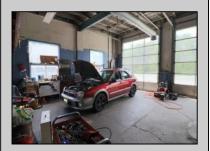

## COMMENTS

High-visibility property on a major highway with flexible usage potential. Previously a gas station with tanks removed and full DEP documentation, it now operates as a car mechanic shop with a two-bay garage. The sale also includes an adjacent building that once served as a café and barbecue lounge.