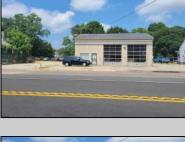

## COMMENTS

High-visibility property on a major highway with flexible usage potential. Previously a gas station with tanks removed and full DEP documentation, it now operates as a car mechanic shop with a two-bay garage. The sale also includes an adjacent building that once served as a café and barbecue lounge.