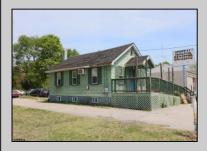

## COMMENTS

High-visibility property on a major highway with flexible usage potential. Previously a gas station with tanks removed and full DEP documentation, it now operates as a car mechanic shop with a two-bay garage. The sale also includes an adjacent building that once served as a café and barbecue lounge.