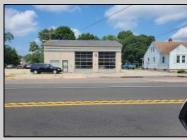

## COMMENTS

High-visibility property on a major highway with flexible usage potential. Previously a gas station with tanks removed and full DEP documentation, it now operates as a car mechanic shop with a two-bay garage. The sale also includes an adjacent building that once served as a café and barbecue lounge.