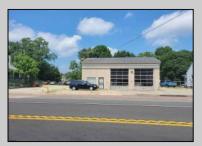

## COMMENTS

High-visibility property on a major highway with flexible usage potential. Previously a gas station with tanks removed and full DEP documentation, it now operates as a car mechanic shop with a two-bay garage. The sale also includes an adjacent building that once served as a café and barbecue lounge.