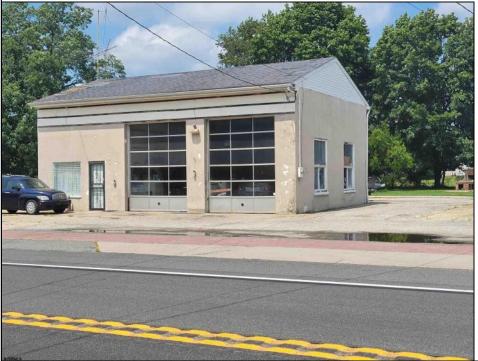

## COMMENTS

High-visibility property on a major highway with flexible usage potential. Previously a gas station with tanks removed and full DEP documentation, it now operates as a car mechanic shop with a two-bay garage. The sale also includes an adjacent building that once served as a café and barbecue lounge.