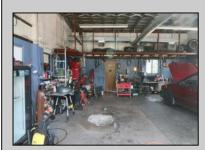

## COMMENTS

High-visibility property on a major highway with flexible usage potential. Previously a gas station with tanks removed and full DEP documentation, it now operates as a car mechanic shop with a two-bay garage. The sale also includes an adjacent building that once served as a café and barbecue lounge.