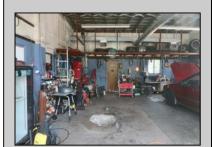

## COMMENTS

High-visibility property on a major highway with flexible usage potential. Previously a gas station with tanks removed and full DEP documentation, it now operates as a car mechanic shop with a two-bay garage. The sale also includes an adjacent building that once served as a café and barbecue lounge.