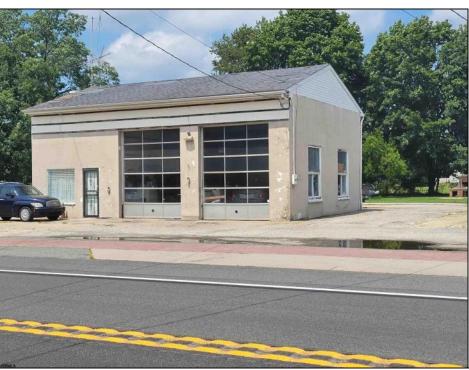

## COMMENTS

High-visibility property on a major highway with flexible usage potential. Previously a gas station with tanks removed and full DEP documentation, it now operates as a car mechanic shop with a two-bay garage. The sale also includes an adjacent building that once served as a café and barbecue lounge.