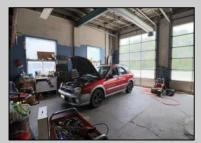

## COMMENTS

High-visibility property on a major highway with flexible usage potential. Previously a gas station with tanks removed and full DEP documentation, it now operates as a car mechanic shop with a two-bay garage. The sale also includes an adjacent building that once served as a café and barbecue lounge.