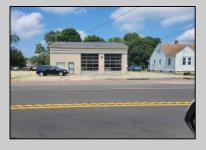

## COMMENTS

High-visibility property on a major highway with flexible usage potential. Previously a gas station with tanks removed and full DEP documentation, it now operates as a car mechanic shop with a two-bay garage. The sale also includes an adjacent building that once served as a café and barbecue lounge.