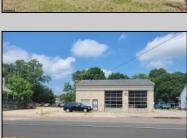

## COMMENTS

High-visibility property on a major highway with flexible usage potential. Previously a gas station with tanks removed and full DEP documentation, it now operates as a car mechanic shop with a two-bay garage. The sale also includes an adjacent building that once served as a café and barbecue lounge.