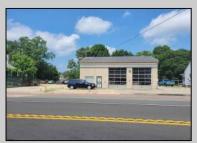

## COMMENTS

High-visibility property on a major highway with flexible usage potential. Previously a gas station with tanks removed and full DEP documentation, it now operates as a car mechanic shop with a two-bay garage. The sale also includes an adjacent building that once served as a café and barbecue lounge.