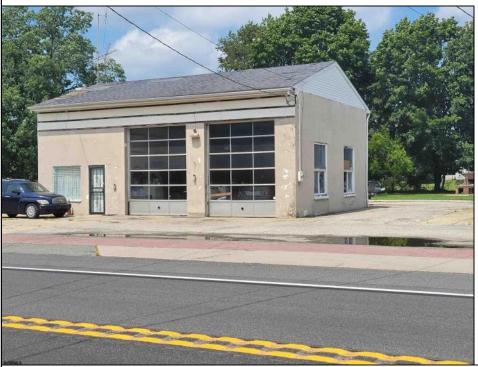

## COMMENTS

High-visibility property on a major highway with flexible usage potential. Previously a gas station with tanks removed and full DEP documentation, it now operates as a car mechanic shop with a two-bay garage. The sale also includes an adjacent building that once served as a café and barbecue lounge.