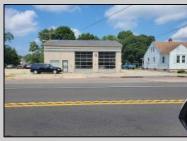

## COMMENTS

High-visibility property on a major highway with flexible usage potential. Previously a gas station with tanks removed and full DEP documentation, it now operates as a car mechanic shop with a two-bay garage. The sale also includes an adjacent building that once served as a café and barbecue lounge.