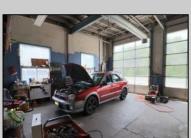

## COMMENTS

High-visibility property on a major highway with flexible usage potential. Previously a gas station with tanks removed and full DEP documentation, it now operates as a car mechanic shop with a two-bay garage. The sale also includes an adjacent building that once served as a café and barbecue lounge.