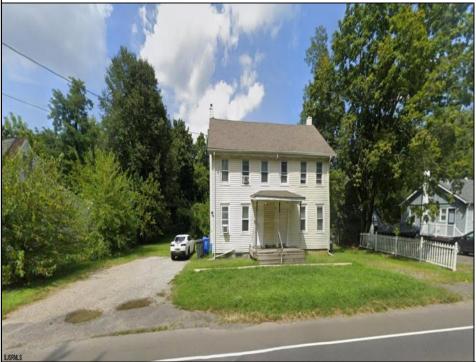

## COMMENTS

Discover the potential of this newly listed multi-family property, nestled in the heart of Crosswicks, NJ. This unique duplex, partially under renovation, includes a three-bedroom unit and a two-bedroom unit, each boasting a bathroom and separate gas and electric meters to ease management. Currently, the three-bedroom unit generates \$1,400 in rental income but has the potential to fetch up to \$2,500 monthly in the prevailing market. Spanning 2,400 square feet, the residence sits on a generously sized lot, promising ample outdoor space for relaxation or gatherings. Residents will enjoy the convenience of dedicated parking spaces, enhancing the appeal for potential renters. Situated near top-rated Northern Burlington County Regional High School and just a short drive from essentials at New Egypt Marketplace, this location effortlessly blends suburban tranquility with accessibility. Green Acres Park and efficient public transportation of E Main St at Fort Dix St bus station are also within easy reach, adding to the lifestyle benefits. Ideal for investors seeking to capitalize on rental income opportunities or multigenerational families looking for a versatile living arrangement. This property is a prime choice that combines convenience, potential, and a welcoming neighborhood vibe.