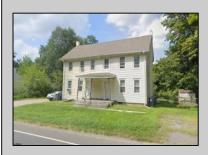

## COMMENTS

Discover the potential of this newly listed multi-family property, nestled in the heart of Crosswicks, NJ. This unique duplex, partially under renovation, includes a three-bedroom unit and a two-bedroom unit, each boasting a bathroom and separate gas and electric meters to ease management. Currently, the three-bedroom unit generates \$1,400 in rental income but has the potential to fetch up to \$2,500 monthly in the prevailing market. Spanning 2,400 square feet, the residence sits on a generously sized lot, promising ample outdoor space for relaxation or gatherings. Residents will enjoy the convenience of dedicated parking spaces, enhancing the appeal for potential renters. Situated near top-rated Northern Burlington County Regional High School and just a short drive from essentials at New Egypt Marketplace, this location effortlessly blends suburban tranquility with accessibility. Green Acres Park and efficient public transportation of E Main St at Fort Dix St bus station are also within easy reach, adding to the lifestyle benefits. Ideal for investors seeking to capitalize on rental income opportunities or multi-generational families looking for a versatile living arrangement. This property is a prime choice that combines convenience, potential, and a welcoming neighborhood vibe.