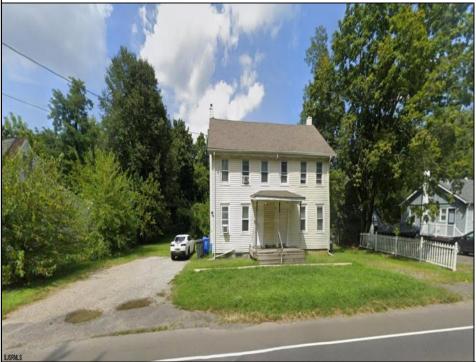

## COMMENTS

Discover the potential of this newly listed multi-family property, nestled in the heart of Crosswicks, NJ. This unique duplex, partially under renovation, includes a three-bedroom unit and a two-bedroom unit, each boasting a bathroom and separate gas and electric meters to ease management. Currently, the three-bedroom unit generates \$1,400 in rental income but has the potential to fetch up to \$2,500 monthly in the prevailing market. Spanning 2,400 square feet, the residence sits on a generously sized lot, promising ample outdoor space for relaxation or gatherings. Residents will enjoy the convenience of dedicated parking spaces, enhancing the appeal for potential renters. Situated near top-rated Northern Burlington County Regional High School and just a short drive from essentials at New Egypt Marketplace, this location effortlessly blends suburban tranquility with accessibility. Green Acres Park and efficient public transportation of E Main St at Fort Dix St bus station are also within easy reach, adding to the lifestyle benefits. Ideal for investors seeking to capitalize on rental income opportunities or multi-generational families looking for a versatile living arrangement. This property is a prime choice that combines convenience, potential, and a welcoming neighborhood vibe.