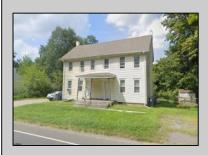

## COMMENTS

Discover the potential of this newly listed multi-family property, nestled in the heart of Crosswicks, NJ. This unique duplex, partially under renovation, includes a three-bedroom unit and a two-bedroom unit, each boasting a bathroom and separate gas and electric meters to ease management. Currently, the three-bedroom unit generates \$1,400 in rental income but has the potential to fetch up to \$2,500 monthly in the prevailing market. Spanning 2,400 square feet, the residence sits on a generously sized lot, promising ample outdoor space for relaxation or gatherings. Residents will enjoy the convenience of dedicated parking spaces, enhancing the appeal for potential renters. Situated near top-rated Northern Burlington County Regional High School and just a short drive from essentials at New Egypt Marketplace, this location effortlessly blends suburban tranquility with accessibility. Green Acres Park and efficient public transportation of E Main St at Fort Dix St bus station are also within easy reach, adding to the lifestyle benefits. Ideal for investors seeking to capitalize on rental income opportunities or multigenerational families looking for a versatile living arrangement. This property is a prime choice that combines convenience, potential, and a welcoming neighborhood vibe.