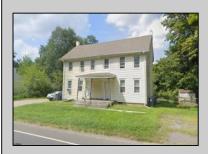

## COMMENTS

Discover the potential of this newly listed multi-family property, nestled in the heart of Crosswicks, NJ. This unique duplex, partially under renovation, includes a three-bedroom unit and a two-bedroom unit, each boasting a bathroom and separate gas and electric meters to ease management. Currently, the three-bedroom unit generates \$1,400 in rental income but has the potential to fetch up to \$2,500 monthly in the prevailing market. Spanning 2,400 square feet, the residence sits on a generously sized lot, promising ample outdoor space for relaxation or gatherings. Residents will enjoy the convenience of dedicated parking spaces, enhancing the appeal for potential renters. Situated near top-rated Northern Burlington County Regional High School and just a short drive from essentials at New Egypt Marketplace, this location effortlessly blends suburban tranquility with accessibility. Green Acres Park and efficient public transportation of E Main St at Fort Dix St bus station are also within easy reach, adding to the lifestyle benefits. Ideal for investors seeking to capitalize on rental income opportunities or multigenerational families looking for a versatile living arrangement. This property is a prime choice that combines convenience, potential, and a welcoming neighborhood vibe.