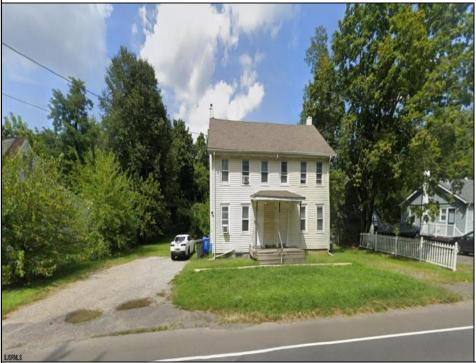

## COMMENTS

Discover the potential of this newly listed multi-family property, nestled in the heart of Crosswicks, NJ. This unique duplex, partially under renovation, includes a three-bedroom unit and a two-bedroom unit, each boasting a bathroom and separate gas and electric meters to ease management. Currently, the three-bedroom unit generates \$1,400 in rental income but has the potential to fetch up to \$2,500 monthly in the prevailing market. Spanning 2,400 square feet, the residence sits on a generously sized lot, promising ample outdoor space for relaxation or gatherings. Residents will enjoy the convenience of dedicated parking spaces, enhancing the appeal for potential renters. Situated near top-rated Northern Burlington County Regional High School and just a short drive from essentials at New Egypt Marketplace, this location effortlessly blends suburban tranquility with accessibility. Green Acres Park and efficient public transportation of E Main St at Fort Dix St bus station are also within easy reach, adding to the lifestyle benefits. Ideal for investors seeking to capitalize on rental income opportunities or multigenerational families looking for a versatile living arrangement. This property is a prime choice that combines convenience, potential, and a welcoming neighborhood vibe.