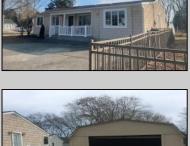

## **COMMENTS**

Absecon near the Bay!! Welcome home to this stunning spacious ranch home situated on a corner lot steps to the bay. An inviting front porch welcomes you into the spacious living room with gleaming hardwood floors and large dining area set off of the stunning kitchen that features a large center island, glass cook top range with a custom built in hood with granite counters, stainless appliances. There is a large office/den/playroom with pocket doors off the kitchen accessing the guest powder room and loads of natural light. The primary master suite offers walkin closet with built-ins and natural light also in the primary master bath with jacuzzi tub. There are 2 more good size bedroom sharing the hall bathroom and laundry room combo. This home offers many architectural features including vaulted ceilings, round skylights, custom designed rounded corner construction. French doors in the dining area and Primary master bedroom opens up to the multi level decks for relaxing and entertaining and fenced yard. There is also a storage attic and one car detached garage. All of this and....just one block to Absecon Creek and marina. Enjoy the beautiful sunrises and sunsets all year long.

**PROPERTY DETAILS** OutsideFeatures ParkingGarage OtherRooms Exterior Vinyl Curbs Attached Garage Eat In Kitchen Deck One Car Great Room Fenced Yard Laundry/Utility Room Porch Primary BR on 1st floor Storage Attic